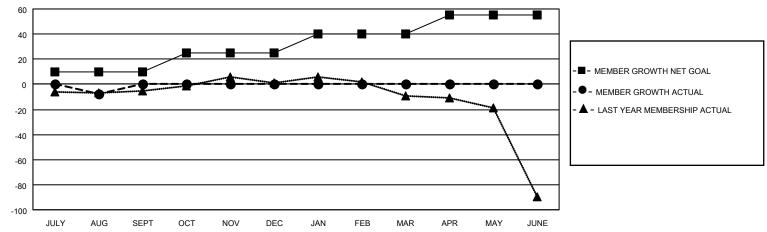

#### GOALS AND ACTUAL MEMBERS CUMULATIVE

| DROPPED CLUBS: 0 |    | 3 CLUBS OF 39 ADDED 1 OR MORE | GENDER DISTRIBUTION       |               |     |
|------------------|----|-------------------------------|---------------------------|---------------|-----|
|                  |    | NEW MEMBERS                   | MALE                      | 780 (75.65%)  |     |
|                  |    |                               | FEMALE                    | 251 (24.35%)  |     |
| DROPPED MEMBERS  |    |                               |                           | , ,           |     |
| DECEASED         | 1  | CLICK HERE FOR CUMULATIVE     | TOTAL FAMILY UNIT MEMBERS |               | 193 |
| CLUB CANCELLED 0 |    | MEMBERSHIP DATA               |                           |               | 0.0 |
| OTHER            | 13 |                               | FAMILY MEMBER             | S PAYING HALF | 98  |
| TOTAL            | 14 |                               | 5020                      |               |     |